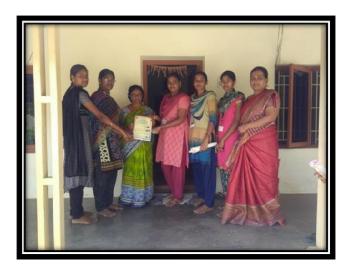

# **PHOTOS**

Awareness Programme on Healthy Food, Healthy Mind and Moral Values to the School Children and General Public in and around

25 students of III B. A Economics participated and created awareness for sound body and sound mind. Pamphlets were also issued to them.

M. Rollin Signature of the HOD

Dr.M.RADHA, M.A., M.Phil., Ph.D., ASSOCIATE PROFESSOR OF ECONOMICS & HEAD SRI GVG VISALAKSHI COLLEGE FOR WOMEN UDUMALPET - 642 126, TIRUPPUR (DT), TN.