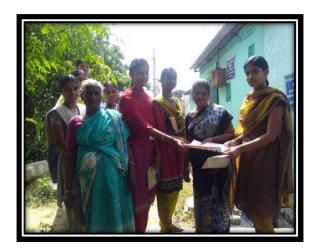

# **PHOTOS**

Awareness Programme on Healthy Food, Healthy Mind and Moral Values to the School Children and General Public in and around

25 students of III B. A Economics participated and created awareness for sound body and sound mind. Pamphlets were also issued to them.

M. Rollin Signature of the HOD

Dr.M.RADHA, M.A., M.Phil., Ph.D., ASSOCIATE PROFESSOR OF ECONOMICS & HEAD SRI GVG VISALAKSHI COLLEGE FOR WOMEN UDUMALPET - 642 126, TIRUPPUR (DT), TN.